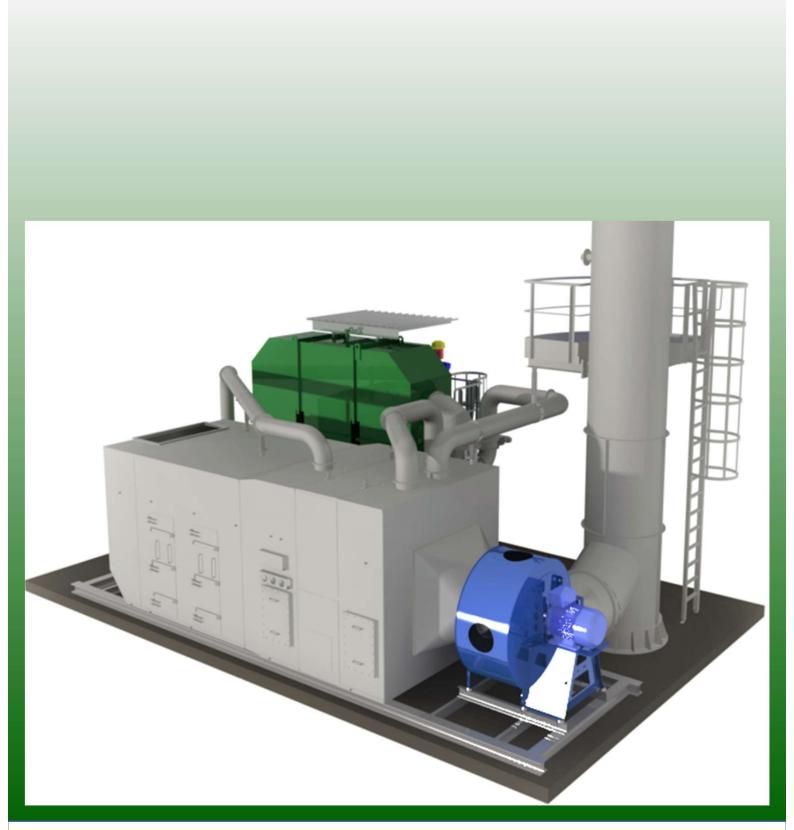

## **VOC ROTOR-CONCENTRATOR**

## BAT for low concentration of pollutants and large gas flow rate

- A ADSORPTION
- K COOLING
- **R** DESORPTION

**VOC ROTOR-CONCENTRATORS** are typically installed in case of low concentration of pollutants and large gas flow rate.

The volatile organic compounds VOC contained in the laden air flow are concentrated by adsorption in a zeolite-based rotor-concentrator. The cleaned air flow is delivered directly to the exhaust stack. The pollutants concentrated in the rotor-concentrator are desorbed and finally treated by a thermal oxidizer with reduced size.