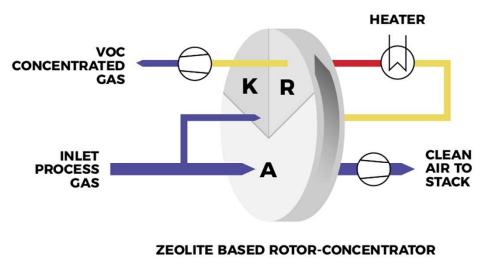

## BAT for low concentration of pollutants and large gas flow rate

- A ADSORPTION
- K COOLING
- **R** DESORPTION

**VOC ROTOR-CONCENTRATORS** are typically installed in case of low concentration of pollutants and large gas flow rate.

The volatile organic compounds VOC contained in the laden air flow are concentrated by adsorption in a zeolite-based rotor-concentrator. The cleaned air flow is delivered directly to the exhaust stack. The pollutants concentrated in the rotor-concentrator are desorbed and finally treated by a thermal oxidizer with reduced size.