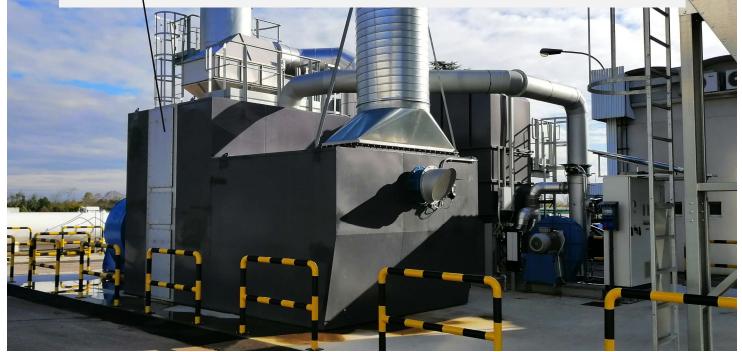

## **VOC ROTOR-CONCENTRATOR**

## BAT for low concentration of pollutants and large gas flow rate

- A ADSORPTION
- K COOLING
- **R** DESORPTION

**VOC ROTOR-CONCENTRATORS** are typically installed in case of low concentration of pollutants and large gas flow rate.

The volatile organic compounds VOC contained in the laden air flow are concentrated by adsorption in a zeolite-based rotor-concentrator. The cleaned air flow is delivered directly to the exhaust stack. The pollutants concentrated in the rotor-concentrator are desorbed and finally treated by a thermal oxidizer with reduced size.